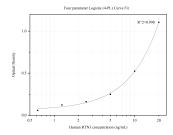

## Selected Validation Data

Sandwich ELISA standard curve of MP50025-1, RTN3 Monoclonal Matched Antibody Pair, PBS Only. Capture antibody: 68215-2-PBS. Detection antibody: HRP-conjugated 68215-1-PBS. Standard: Ag13766. Range: 0.625-20 ng/mL