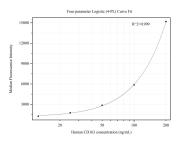

# Selected Validation Data

Cytometric bead array standard curve of MP50318-1, CD163 Monoclonal Matched Antibody Pair, PBS Only. Capture antibody: 68218-2-PBS. Detection antibody: 68218-3-PBS. Standard:Ag26721. Range: 12.5-200 ng/mL