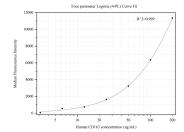

Cytometric bead array standard curve of MP50318-4, CD163 Monoclonal Matched Antibody Pair, PBS Only. Capture antibody: 68218-4-PBS. Detection antibody: 68218-5-PBS. Standard:Ag26721. Range: 3.125-200 ng/mL.