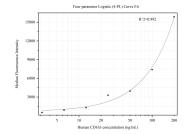

## Selected Validation Data

Cytometric bead array standard curve of MP50318-2, CD163 Monoclonal Matched Antibody Pair, PBS Only. Capture antibody: 68218-4-PBS. Detection antibody: 68218-3-PBS. Standard:Ag26721. Range: 3.125-200 ng/mL