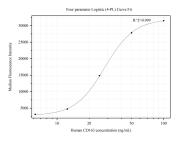

## Selected Validation Data

Cytometric bead array standard curve of MP50318-3, CD163 Monoclonal Matched Antibody Pair, PBS Only. Capture antibody: 68218-5-PBS. Detection antibody: 68218-3-PBS. Standard:Ag26721. Range: 6.25-100 ng/mL Cytometric bead array standard curve of MP50318-4, CD163 Monoclonal Matched Antibody Pair, PBS Only. Capture antibody: 68218-4-PBS. Detection antibody: 68218-5-PBS. Standard:Ag26721. Range: 3.125-200 ng/mL