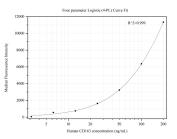

## Selected Validation Data

Cytometric bead array standard curve of MP50318-3, CD163 Monoclonal Matched Antibody Pair, PBS Only. Capture antibody: 68218-5-PBS. Detection antibody: 68218-3-PBS. Standard:Ag26721. Range: 6.25-100 ng/mL Cytometric bead array standard curve of MP50318-4, CD163 Monoclonal Matched Antibody Pair, PBS Only. Capture antibody: 68218-4-PBS. Detection antibody: 68218-5-PBS. Standard:Ag26721. Range: 3.125-200 ng/mL