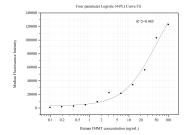

## Selected Validation Data

Cytometric bead array standard curve of MP50515-1, IMMT Monoclonal Matched Antibody Pair, PBS Only. Capture antibody: 68226-1-PBS. Detection antibody: 68226-2-PBS. Standard:Ag0102. Range: 0.098-100 ng/mL