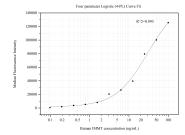

## Selected Validation Data

Cytometric bead array standard curve of MP50515-2, IMMT Monoclonal Matched Antibody Pair, PBS Only. Capture antibody: 68226-3-PBS. Detection antibody: 68226-1-PBS. Standard:Ag0102. Range: 0.098-100 ng/mL