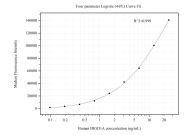

## Selected Validation Data

Cytometric bead array standard curve of MP50454-1, HIGD1A Monoclonal Matched Antibody Pair, PBS Only. Capture antibody: 68231-2-PBS. Detection antibody: 68231-3-PBS. Standard:Ag14027. Range: 0.098-25 ng/mL