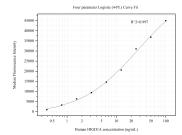

## Selected Validation Data

Cytometric bead array standard curve of MP50454-2, HIGD1A Monoclonal Matched Antibody Pair, PBS Only. Capture antibody: 68231-1-PBS. Detection antibody: 68231-4-PBS. Standard:Ag14027. Range: 0.391-100 ng/mL