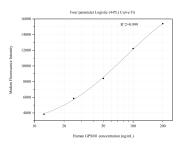

## Selected Validation Data

Cytometric bead array standard curve of MP50909-1, GPSM1 Monoclonal Matched Antibody Pair, PBS Only. Capture antibody: 68233-2-PBS. Detection antibody: 68233-3-PBS. Standard:Ag18773. Range: 12.5-200 ng/mL