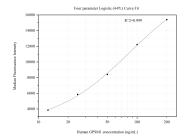

## Selected Validation Data

Cytometric bead array standard curve of MP50909-1, GPSM1 Monoclonal Matched Antibody Pair, PBS Only. Capture antibody: 68233-2-PBS. Detection antibody: 68233-3-PBS. Standard:Ag18773. Range: 12.5-200 ng/mL