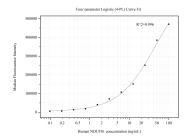

## Selected Validation Data

Cytometric bead array standard curve of MP50476-1, NDUF51 Monoclonal Matched Antibody Pair, PBS Only. Capture antibody: 68253-2-PBS. Detection antibody: 68253-3-PBS. Standard:Ag3135. Range: 0.098-100 ng/mL