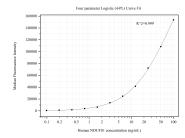

## Selected Validation Data

Cytometric bead array standard curve of MP50476-4, NDUF51 Monoclonal Matched Antibody Pair, PBS Only. Capture antibody: 68253-8-PBS. Detection antibody: 68253-7-PBS. Standard:Ag3135. Range: 0.098-100 ng/mL