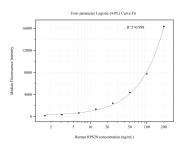

## Selected Validation Data

Cytometric bead array standard curve of MP50774-1, RP520 Monoclonal Matched Antibody Pair, PBS Only. Capture antibody: 68270-2-PBS. Detection antibody: 68270-1-PBS. Standard:Ag8275. Range: 1.563-200 ng/mL