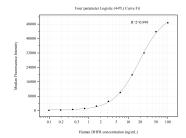

## Selected Validation Data

Cytometric bead array standard curve of MP50686-3, DHFR Monoclonal Matched Antibody Pair, PBS Only. Capture antibody: 68274-6-PBS. Detection antibody: 68274-7-PBS. Standard:Ag7318. Range: 0.098-100 ng/mL