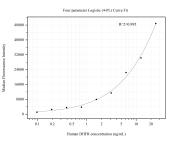

## Selected Validation Data

Cytometric bead array standard curve of MP50686-3, DHFR Monoclonal Matched Antibody Pair, PBS Only. Capture antibody: 68274-6-PBS. Detection antibody: 68274-7-PBS. Standard:Ag7318. Range: 0.098-100 ng/mL Cytometric bead array standard curve of MP50686-4, DHFR Monoclonal Matched Antibody Pair, PBS Only. Capture antibody: 68274-8-PBS. Detection antibody: 68274-7-PBS. Standard:Ag7318. Range: 0.098-25 ng/mL