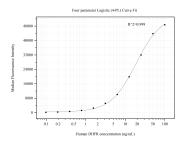

## Selected Validation Data

Cytometric bead array standard curve of MP50686-3, DHFR Monoclonal Matched Antibody Pair, PBS Only. Capture antibody: 68274-6-PBS. Detection antibody: 68274-7-PBS. Standard:Ag7318. Range: 0.098-100 ng/mL Cytometric bead array standard curve of MP50686-4, DHFR Monoclonal Matched Antibody Pair, PBS Only. Capture antibody: 68274-8-PBS. Detection antibody: 68274-7-PBS. Standard:Ag7318. Range: 0.098-25 ng/mL