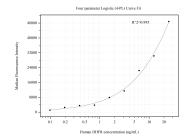

## Selected Validation Data

Cytometric bead array standard curve of MP50686-4, DHFR Monoclonal Matched Antibody Pair, PBS Only. Capture antibody: 68274-8-PBS. Detection antibody: 68274-7-PBS. Standard:Ag7318. Range: 0.098-25 ng/mL