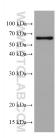

## Selected Validation Data

human plasma were subjected to SDS PAGE followed by western blot with 68275-1-lg (FC of Human IgG antibody) at dilution of 1:40000 incubated at room temperature for 1.5 hours. This data was developed using the same antibody clone with 68275-1-PBS in a different storage buffer formulation.