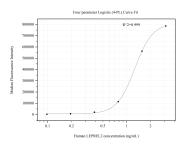

## Selected Validation Data

Cytometric bead array standard curve of MP50849-1, LEPREL2 Monoclonal Matched Antibody Pair, PBS Only. Capture antibody: 68299-2-PBS. Detection antibody: 68299-3-PBS. Standard:Ag8850. Range: 0.098-3.125 ng/mL