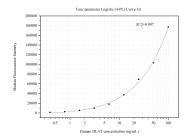

## Selected Validation Data

Cytometric bead array standard curve of MP50549-2, DLAT Monoclonal Matched Antibody Pair, PBS Only. Capture antibody: 68303-4-PBS. Detection antibody: 68303-5-PBS. Standard:Ag4226. Range: 0.391-100 ng/mL