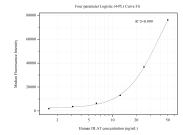

## **Selected Validation Data**

Cytometric bead array standard curve of MP50549-3, DLAT Monoclonal Matched Antibody Pair, PBS Only. Capture antibody: 68303-6-PBS. Detection antibody: 68303-7-PBS. Standard:Ag4226. Range: 1.563-50 ng/mL