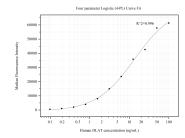

## Selected Validation Data

Cytometric bead array standard curve of MP50549-4, DLAT Monoclonal Matched Antibody Pair, PBS Only. Capture antibody: 68303-8-PBS. Detection antibody: 68303-9-PBS. Standard:Ag4226. Range: 0.098-100 ng/mL