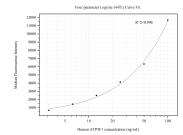

## Selected Validation Data

Cytometric bead array standard curve of MP50484-1, ATP5F1 Monoclonal Matched Antibody Pair, PBS Only. Capture antibody: 68304-2-PBS. Detection antibody: 68304-3-PBS. Standard:null. Range: 3.125-100 ng/mL