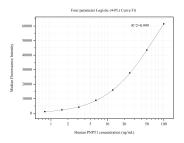

## Selected Validation Data

Cytometric bead array standard curve of MP50567-2, PNPT 1 Monoclonal Matched Antibody Pair, PBS Only. Capture antibody: 68309-2-PBS. Detection antibody: 68309-4-PBS. Standard:Ag6290. Range: 0.781-100 ng/mL Cytometric bead array standard curve of MP50567-3, PNPT1 Monoclonal Matched Antibody Pair, PBS Only. Capture antibody: 68309-5-PBS. Detection antibody: 68309-4-PBS. Standard:Ag6290. Range: 0.781-100 ng/mL