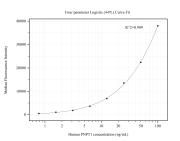

## Selected Validation Data

Cytometric bead array standard curve of MP50567-2, PNPT 1 Monoclonal Matched Antibody Pair, PBS Only. Capture antibody: 68309-2-PBS. Detection antibody: 68309-4-PBS. Standard:Ag6290. Range: 0.781-100 ng/mL Cytometric bead array standard curve of MP50567-3, PNPT1 Monoclonal Matched Antibody Pair, PBS Only. Capture antibody: 68309-5-PBS. Detection antibody: 68309-4-PBS. Standard:Ag6290. Range: 0.781-100 ng/mL