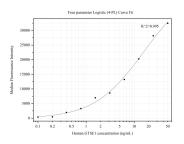

## Selected Validation Data

Cytometric bead array standard curve of MP50191-1, GTSE1 Monoclonal Matched Antibody Pair, PBS Only. Capture antibody: 68313-2-PBS. Detection antibody: 68313-3-PBS. Standard:Ag32817. Range: 0.098-50 ng/mL