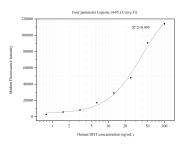

## Selected Validation Data

Cytometric bead array standard curve of MP50531-2, DDT Monoclonal Matched Antibody Pair, PBS Only. Capture antibody: 68314-5-PBS. Detection antibody: 68314-4-PBS. Standard:Ag3065. Range: 0.781-100 ng/mL