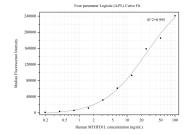

## Selected Validation Data

Cytometric bead array standard curve of MP50271-1, MTHF D1L Monoclonal Matched Antibody Pair, PBS Only. Capture antibody: 68321-2-PBS. Detection antibody: 68321-3-PBS. Standard:Ag9061. Range: 0.195-100 ng/mL