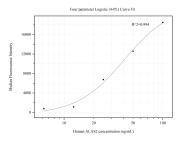

## Selected Validation Data

Cytometric bead array standard curve of MP50624-1, ALAS2 Monoclonal Matched Antibody Pair, PBS Only. Capture antibody: 68332-1-PBS. Detection antibody: 68332-2-PBS. Standard:Ag13524. Range: 6.25-100 ng/mL Cytometric bead array standard curve of MP50624-3, ALAS2 Monoclonal Matched Antibody Pair, PBS Only. Capture antibody: 68332-2-PBS. Detection antibody: 68332-3-PBS. Standard:Ag13524. Range: 6.25-100 ng/mL