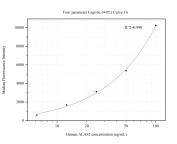

## Selected Validation Data

Cytometric bead array standard curve of MP50624-1, ALAS2 Monoclonal Matched Antibody Pair, PBS Only. Capture antibody: 68332-1-PBS. Detection antibody: 68332-2-PBS. Standard:Ag13524. Range: 6.25-100 ng/mL Cytometric bead array standard curve of MP50624-3, ALAS2 Monoclonal Matched Antibody Pair, PBS Only. Capture antibody: 68332-2-PBS. Detection antibody: 68332-3-PBS. Standard:Ag13524. Range: 6.25-100 ng/mL