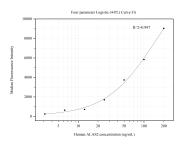

## Selected Validation Data

Cytometric bead array standard curve of MP50624-4, ALAS2 Monoclonal Matched Antibody Pair, PBS Only. Capture antibody: 68332-4-PBS. Detection antibody: 68332-5-PBS. Standard:Ag13524. Range: 3.125-200 ng/mL