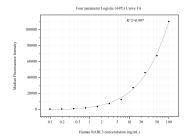

## Selected Validation Data

Cytometric bead array standard curve of MP50900-2, RABL3 Monoclonal Matched Antibody Pair, PBS Only. Capture antibody: 68342-2-PBS. Detection antibody: 68342-4-PBS. Standard:Ag33137. Range: 0.098-100 ng/mL