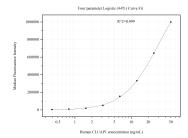

## Selected Validation Data

Cytometric bead array standard curve of MP51001-1, CLUAP1 Monoclonal Matched Antibody Pair, PBS Only. Capture antibody: 68353-2-PBS. Detection antibody: 68353-3-PBS. Standard:Ag12722. Range: 0.391-50 ng/mL