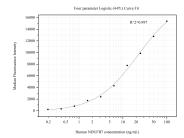

## Selected Validation Data

Cytometric bead array standard curve of MP50699-2, NDUFB7 Monoclonal Matched Antibody Pair, PBS Only. Capture antibody: 68362-2-PBS. Detection antibody: 68362-4-PBS. Standard:Ag6720. Range: 0.195-100 ng/mL