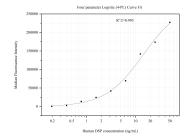

## Selected Validation Data

Cytometric bead array standard curve of MP51116-1, DSP Monoclonal Matched Antibody Pair, PBS Only. Capture antibody: 68364-2-PBS. Detection antibody: 68364-3-PBS. Standard:Ag30499. Range: 0.195-50 ng/mL