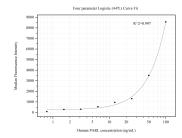

## **Selected Validation Data**

Cytometric bead array standard curve of MP50588-1, PARL Monoclonal Matched Antibody Pair, PBS Only. Capture antibody: 68366-1-PBS. Detection antibody: 68366-2-PBS. Standard:Ag24789. Range: 0.781-100 ng/mL