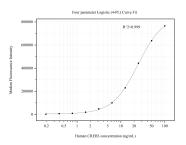

## Selected Validation Data

Cytometric bead array standard curve of MP50828-2, CREB3 Monoclonal Matched Antibody Pair, PBS Only. Capture antibody: 68379-4-PBS. Detection antibody: 68379-3-PBS. Standard:Ag1823. Range: 0.195-100 ng/mL