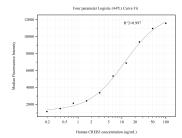

## Selected Validation Data

Cytometric bead array standard curve of MP50828-3, CREB3 Monoclonal Matched Antibody Pair, PBS Only. Capture antibody: 68379-5-PBS. Detection antibody: 68379-6-PBS. Standard:Ag1823. Range: 0.195-100 ng/mL