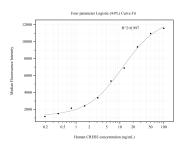

## Selected Validation Data

Cytometric bead array standard curve of MP50828-3, CREB3 Monoclonal Matched Antibody Pair, PBS Only. Capture antibody: 68379-5-PBS. Detection antibody: 68379-6-PBS. Standard:Ag1823. Range: 0.195-100 ng/mL