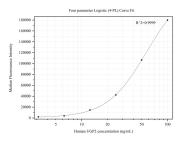

## Selected Validation Data

Cytometric bead array standard curve of MP50391-1, UGP2 Monoclonal Matched Antibody Pair, PBS Only. Capture antibody: 68381-2-PBS. Detection antibody: 68381-3-PBS. Standard:Ag33160. Range: 3.125-100 ng/mL