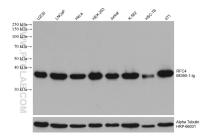

## Selected Validation Data

Various lysates were subjected to SDS PAGE followed by western blot with 68390-1-1g (RFC4 antibody) at dilution of 1:10000 incubated at room temperature for 1.5 hours. The membrane was stripped and reblotted with HRP-conjugated Alpha Tubulin Monoclonal antibody (HRP-66031) as loading control. This data was developed using the same antibody clone with 68390-1-PBS in a different storage buffer formulation.