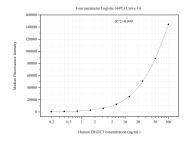

## **Selected Validation Data**

Cytometric bead array standard curve of MP50997-1, ERGIC3 Monoclonal Matched Antibody Pair, PBS Only. Capture antibody: 68398-2-PBS. Detection antibody: 68398-3-PBS. Standard:Ag9190. Range: 0.195-100 ng/mL