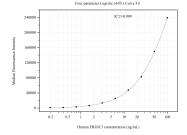

Cytometric bead array standard curve of MP50997-2, ERGIC3 Monoclonal Matched Antibody Pair, PBS Only. Capture antibody: 68398-4-PBS. Detection antibody: 68398-3-PBS. Standard:Ag9190. Range: 0.195-100 ng/mL