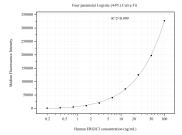

Cytometric bead array standard curve of MP50997-3, ERGIC3 Monoclonal Matched Antibody Pair, PBS Only. Capture antibody: 68398-5-PBS. Detection antibody: 68398-3-PBS. Standard:Ag9190. Range: 0.195-100 ng/mL