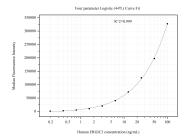

## Selected Validation Data

Cytometric bead array standard curve of MP50997-3, ERGIC3 Monoclonal Matched Antibody Pair, PBS Only. Capture antibody: 68398-5-PBS. Detection antibody: 68398-3-PBS. Standard:Ag9190. Range: 0.195-100 ng/mL