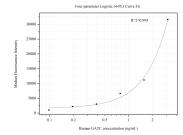

## **Selected Validation Data**

Cytometric bead array standard curve of MP50658-1, GATC Monoclonal Matched Antibody Pair, PBS Only. Capture antibody: 68405-2-PBS. Detection antibody: 68405-3-PBS. Standard:Ag19857. Range: 0.098-3.125 ng/mL