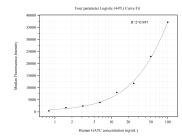

## Selected Validation Data

Cytometric bead array standard curve of MP50658-2, GATC Monoclonal Matched Antibody Pair, PBS Only. Capture antibody: 68405-4-PBS. Detection antibody: 68405-5-PBS. Standard:Ag19857. Range: 0.781-100 ng/mL