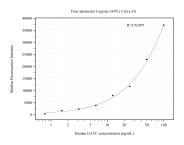

## Selected Validation Data

Cytometric bead array standard curve of MP50658-2, GATC Monoclonal Matched Antibody Pair, PBS Only. Capture antibody: 68405-4-PBS. Detection antibody: 68405-5-PBS. Standard:Ag19857. Range: 0.781-100 ng/mL