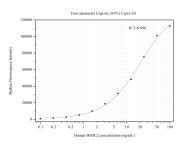

## Selected Validation Data

Cytometric bead array standard curve of MP50441-1, HSDL2 Monoclonal Matched Antibody Pair, PBS Only. Capture antibody: 68414-2-PBS. Detection antibody: 68414-3-PBS. Standard:Ag8314. Range: 0.098-100 ng/mL