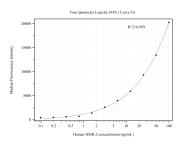

## Selected Validation Data

Cytometric bead array standard curve of MP50441-3, HSDL2 Monoclonal Matched Antibody Pair, PBS Only. Capture antibody: 68414-5-PBS. Detection antibody: 68414-6-PBS. Standard:Ag8314. Range: 0.098-100 ng/mL