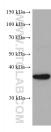

## Selected Validation Data

PC-3 cells were subjected to SDS PAGE followed by western blot with 68415-1-lg (PNMA1 antibody) at dilution of 1:10000 incubated at room temperature for 1.5 hours. This data was developed using the same antibody clone with 68415-1-PBS in a different storage buffer formulation.