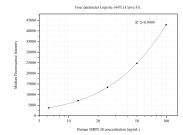

## Selected Validation Data

Cytometric bead array standard curve of MP50538-2, MRPL38 Monoclonal Matched Antibody Pair, PBS Only. Capture antibody: 68418-2-PBS. Detection antibody: 68418-4-PBS. Standard:Ag8927. Range: 6.25-100 ng/mL