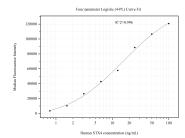

## **Selected Validation Data**

Cytometric bead array standard curve of MP51069-1, STX4 Monoclonal Matched Antibody Pair, PBS Only. Capture antibody: 68429-2-PBS. Detection antibody: 68429-3-PBS. Standard:Ag7053. Range: 0.781-100 ng/mL