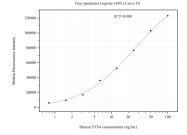

Cytometric bead array standard curve of MP51069-2, STX4 Monoclonal Matched Antibody Pair, PBS Only. Capture antibody: 68429-2-PBS. Detection antibody: 68429-4-PBS. Standard:Ag7053. Range: 0.781-100 ng/mL