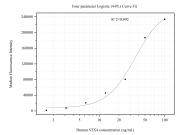

Cytometric bead array standard curve of MP51069-3, STX4 Monoclonal Matched Antibody Pair, PBS Only. Capture antibody: 68429-2-PBS. Detection antibody: 68429-5-PBS. Standard:Ag7053. Range: 1.563-100 ng/mL