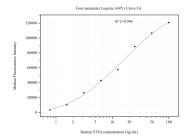

## Selected Validation Data

Cytometric bead array standard curve of MP51069-1, STX4 Monoclonal Matched Antibody Pair, PBS Only. Capture antibody: 68429-2-PBS. Detection antibody: 68429-3-PBS. Standard:Ag7053. Range: 0.781-100 ng/mL