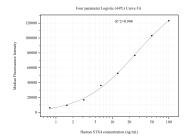

## Selected Validation Data

Cytometric bead array standard curve of MP51069-2, STK4 Monoclonal Matched Antibody Pair, PBS Only. Capture antibody: 68429-2-PBS. Detection antibody: 68429-4-PBS. Standard:Ag7053. Range: 0.781-100 ng/mL