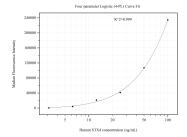

Cytometric bead array standard curve of MP51069-4, STX4 Monoclonal Matched Antibody Pair, PBS Only. Capture antibody: 68429-4-PBS. Detection antibody: 68429-5-PBS. Standard:Ag7053. Range: 3.125-100 ng/mL